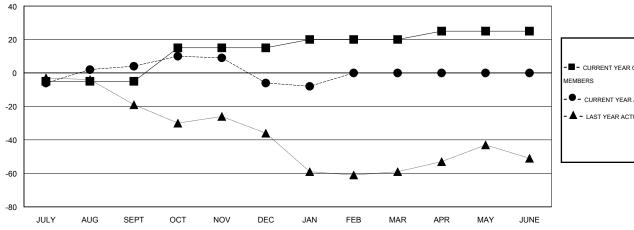

## GOALS AND ACTUAL MEMBERS CUMULATIVE

| -■-  | CURRENT YEAR GOALS FOR NEW |
|------|----------------------------|
| MEMB | EDS.                       |

- CURRENT YEAR ACTUAL MEMBERS

- LAST YEAR ACTUAL MEMBERS